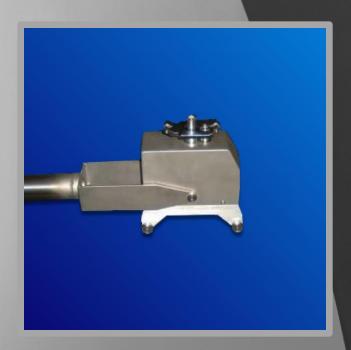

## **MRGC**

**ROLL GAP CHECKER** 

MRGC is an hand held electronic meter designed to measure the gap between a pair of rolls in continuous casting segment. It's battery powered equipment with an LCD display for indication of actual gap measure, minimum gap value and gap difference vs reference.

The instrument can be customized to the required gap measure range.

#### **FEATURES**

- Light, versatile and easy to use in CCM and Work-shop
- Wide measurement range
- Proper for Billet, Bloom and Slab CCM
- Indication of actual, difference and minimum gap
- LCD display with touch screen
- Battery powered