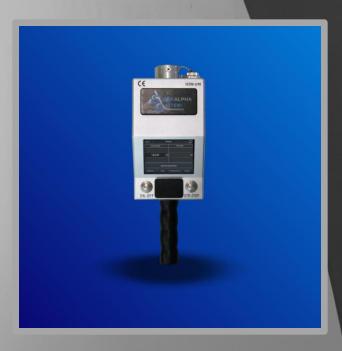

## **MRGC**

**ROLL GAP CHECKER** 

MRGC is an hand held electronic meter designed to measure the gap between a pair of rolls in continuous casting segment. It's battery powered equipment with an LCD display for indication of actual gap measure, minimum gap value and gap difference vs reference.

The instrument can be customized to the required gap measure range.

#### **FEATURES**

- Light, versatile and easy to use in CCM and Work-shop
- Wide measurement range
- Proper for Billet, Bloom and Slab CCM
- Indication of actual, difference and minimum gap
- LCD display with touch screen
- Battery powered