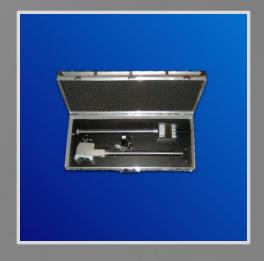

## **MRGC**

**ROLL GAP CHECKER** 

MRGC is an hand held electronic meter designed to measure the gap between a pair of rolls in continuous casting segment. It's battery powered equipment with an LCD display for indication of actual gap measure, minimum gap value and gap difference vs reference.

#### **FEATURES**

- Light, versatile and easy to use in CCM and Work-shop
- Wide measurement range
- Proper for Billet, Bloom and Slab CCM
- Indication of actual, difference and minimum gap
- LCD display with touch screen
- Battery powered

#### TECHNICAL DATA

| Portable equipment     | Easy to use and read   |
|------------------------|------------------------|
| Gap measure range      | As required            |
| Accuracy               | +/- 0.02 mm            |
| Resolution             | +/- 0.005 mm           |
| Battery operative time | 8 hours                |
| Operator interface     | LCD display with touch |