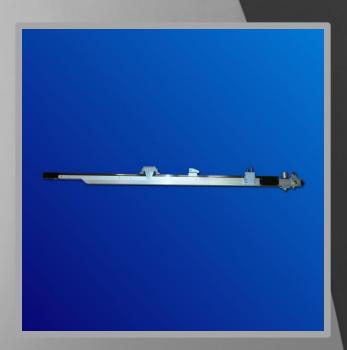

# **FRC**

FOOT ROLLS
ALIGNMENT TOOL

FRC is a foot roll alignment tool. It can be used to check the alignment of foot rolls with respect to the mould taper position, tangent point and bending radius. It's equipped by a rugged tablet PC where the operator can check on real-time the roll's position error, using the measure error indication, foot roll position can be adjusted for a perfect alignment with the mould.

#### **FEATURES**

- Show the foot rolls position error during the mould assembling
- Lightweight, versatile and easy to use
- Footroll alignment procedure with operator instructions on a tablet PC
- High accuracy
- Easy calibration procedure
- Battery powered
- Usefull bag for transportation