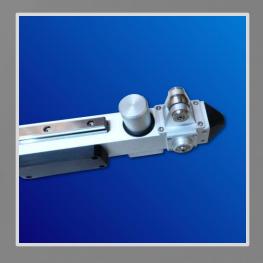

# **FRC**

FOOT ROLLS
ALIGNMENT TOOL

FRC is a foot roll alignment tool. It can be used to check the alignment of foot rolls with respect to the mould taper position, tangent point and bending radius. It's equipped by a rugged tablet PC where the operator can check on real-time the roll's position error, using the measure error indication, foot roll position can be adjusted for a perfect alignment with the mould.

#### **FEATURES**

- Show the foot rolls position error during the mould assembling
- Lightweight, versatile and easy to use
- Footroll alignment procedure with operator instructions on a tablet PC
- High accuracy
- Easy calibration procedure
- Battery powered
- Usefull bag for transportation

#### TECHNICAL DATA

| Operator Interface | Touch LCD Display                   |
|--------------------|-------------------------------------|
| Accuracy           | +/- 0.01 degrees<br>(+/- 0.1 mm/mt) |
| Technology         | MEMS sensor                         |
| Angle Range        | +/- 5 degrees                       |
| Mould length       | As required                         |
| Battery life       | 6 hours                             |
| Environmental IP   | IP62                                |
| Weight             | ~ 7Kg                               |