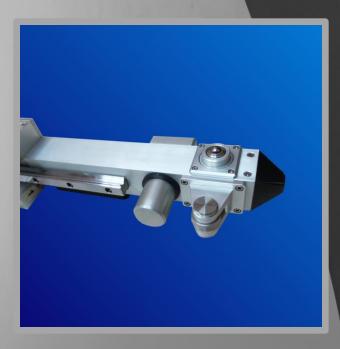

# **FRC**

FOOT ROLLS
ALIGNMENT TOOL

FRC is a foot roll alignment tool. It can be used to check the alignment of foot rolls with respect to the mould taper position, tangent point and bending radius. It's equipped by a rugged tablet PC where the operator can check on real-time the roll's position error, using the measure error indication, foot roll position can be adjusted for a perfect alignment with the mould.

#### **FEATURES**

- Show the foot rolls position error during the mould assembling
- Lightweight, versatile and easy to use
- Footroll alignment procedure with operator instructions on a tablet PC
- High accuracy
- Easy calibration procedure
- Battery powered
- Usefull bag for transportation

#### TECHNICAL DATA

| Operator Interface | Touch LCD Display                   |
|--------------------|-------------------------------------|
| Accuracy           | +/- 0.01 degrees<br>(+/- 0.1 mm/mt) |
| Technology         | MEMS sensor                         |
| Angle Range        | +/- 5 degrees                       |
| Mould length       | As required                         |
| Battery life       | 6 hours                             |
| Environmental IP   | IP62                                |
| Weight             | ~ 7Kg                               |