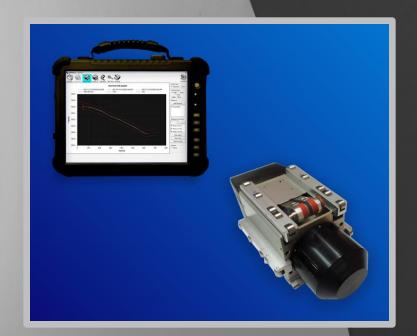

### MOULD TUBE LASER SCANNER

EMTM67 instrument is designed to satisfy operators needs to perform everywhere mould dimensional measurement in an easy, fast and accurate way.

The most important feature, beyond the accuracy and its advanced software, is the lightness and manageability. The whole system is contained in a transportable trolley (<30Kg).

## SIDERALPHA SISTEMI Systems for Continuous Casting Machine

EMTM67 can be used indifferently in workshop or on casting floor by one operator without crane or lifting means. It can operate in horizontal or vertical position (using optional winch).

After the preliminary setting operations, the instrument performs the measurements in automatic way without any operator assistance.

| Operator Interface | Rugged Tablet PC                                  |
|--------------------|---------------------------------------------------|
| Communication      | Wi-Fi                                             |
| Accuracy           | +/- 0.02 mm                                       |
| Resolution         | +/- 0.005 mm                                      |
| Repeatability      | +/- 0.03 mm                                       |
| Technology         | Triangulation Laser                               |
| Range              | 130mm up to 220mm<br>(different sizes on request) |
| Battery life       | 8 hours                                           |
| Environmental IP   | IP62                                              |
| Weight             | < 20Kg                                            |
|                    |                                                   |