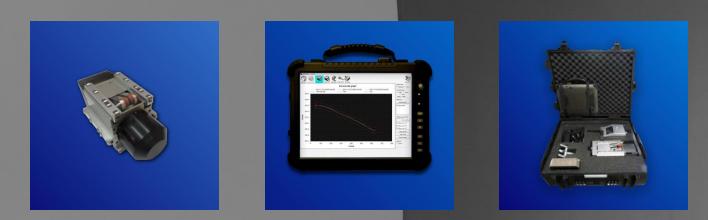

### MOULD TUBE LASER SCANNER

EMTM67 instrument is designed to satisfy operators needs to perform everywhere mould dimensional measurement in an easy, fast and accurate way.

The most important feature, beyond the accuracy and its advanced software, is the lightness and manageability. The whole system is contained in a transportable trolley (<30Kg).

## SIDERALPHA SISTEMI Systems for Continuous Casting Machine

EMTM67 can be used indifferently in workshop or on casting floor by one operator without crane or lifting means. It can operate in horizontal or vertical position (using optional winch).