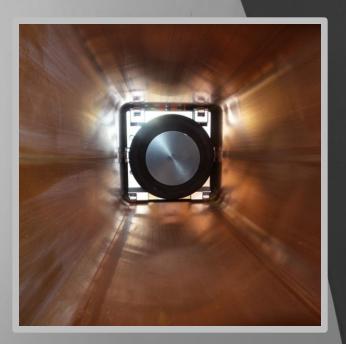

The 360° laser scansion is possible at different settable steps. The data elaboration allows to get longitudinal profiles, transversal sections, 2D/3D surface representation and many other data.

#### **FEATURES**

- Light, versatile and easy to use in CCM and Workshop
- Complete laser scansion (360°) of mould internal surface
- Square, round and octagonal mould shapes
- High accuracy +/- 0.02mm
- Complete set of 2D/3D graphs and data tables
- OK/NOK measure summary according with settolerance
- Measure report generation
- Measure database and measures comparison functions
- Auto calibration
- Wireless and battery powered
- Transportable compactbag