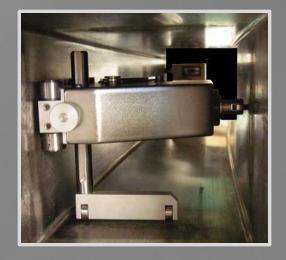

### EMTM66

**MOULD TAPER CHECKER** 

Leader in mould taper measuring. Light, versatile and accurate instrument, needful to keep under control the mould dimension, product quality, optimize maintenance costs and steel quality. High accuracy and reliability. Use easiness in CCM casting floor and in maintenance work shop.

#### **FEATURES**

- · Light, versatile and easy to use
- Wide measure range by the same measure head
- Square, Round, Rectangular and Beam Blank mould shapes
- Mould measuring from 1 to 6 axis (3 each side)
- Auto calibration
- Battery powered

#### **TECHNICAL DATA**

| Operatorinterface | Rugged Tablet PC                                                    |
|-------------------|---------------------------------------------------------------------|
| Accuracy          | +/- 0.02 mm (2L Version)<br>+/- 0.1 mm (PLUS<br>Version)            |
| Technology        | Contact probe (Plus<br>Version)<br>Triangular Laser (2L<br>Version) |
| Repeatability     | +/- 0.02 mm                                                         |
| Data Trasferring  | Bluetooth                                                           |
| Battery life      | 8 hours                                                             |
| Environmental IP  | IP62                                                                |
| Weight            | ~ 7Kg                                                               |
|                   |                                                                     |