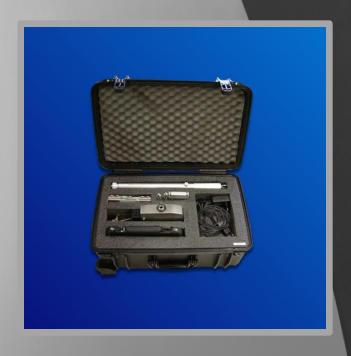

### EMTM66

**MOULD TAPER CHECKER** 

Leader in mould taper measuring. Light, versatile and accurate instrument, needful to keep under control the mould dimension, product quality, optimize maintenance costs and steel quality. High accuracy and reliability. Use easiness in CCM casting floor and in maintenance work shop.

#### **FEATURES**

- · Light, versatile and easy to use
- Wide measure range by the same measure head
- Square, Round, Rectangular and Beam Blank mould shapes
- Mould measuring from 1 to 6 axis (3 each side)
- Auto calibration
- Battery powered

## EMTM66 Mould Taper Measurer is available in different versions:

- EMTM66+: Plus Version (Standard)
- EMTM66-2L: Laser Version
- EMTM66-BB: Beam-Blank Version