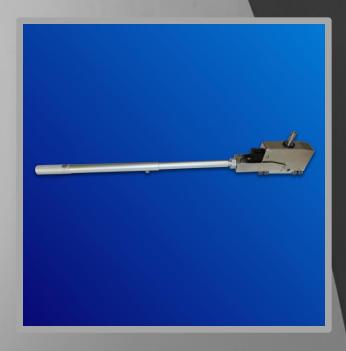

### EMTM66

**MOULD TAPER CHECKER** 

Leader in mould taper measuring. Light, versatile and accurate instrument, needful to keep under control the mould dimension, product quality, optimize maintenance costs and steel quality. High accuracy and reliability. Use easiness in CCM casting floor and in maintenance work shop.

#### **FEATURES**

- · Light, versatile and easy to use
- Wide measure range by the same measure head
- Square, Round, Rectangular and Beam Blank mould shapes
- Mould measuring from 1 to 6 axis (3 each side)
- Auto calibration
- Battery powered

#### **TECHNICAL DATA**

| Operatorinterface | Rugged Tablet PC                                                    |
|-------------------|---------------------------------------------------------------------|
| Accuracy          | +/- 0.02 mm (2L Version)<br>+/- 0.1 mm (PLUS<br>Version)            |
| Technology        | Contact probe (Plus<br>Version)<br>Triangular Laser (2L<br>Version) |
| Repeatability     | +/- 0.02 mm                                                         |
| Data Trasferring  | Bluetooth                                                           |
| Battery life      | 8 hours                                                             |
| Environmental IP  | IP62                                                                |
| Weight            | ~ 7Kg                                                               |
|                   |                                                                     |