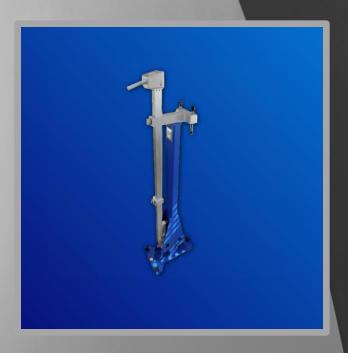

# EMTM48

FOOT ROLLS
ALIGNMENT MEASURER

EMTM48 instrument is designed to measure the foots rolls alignment. It measures the angle between the following rolls surface and the gravity axis. The measure is expressed in degrees, and it is indicated on digital display, located on the upper side of the instrument.

#### **FEATURES**

- Accurate foot rolls alignment indication
- Light, versatile and easy to use in CCM and Work-shop
- Proper for Slab and Bloom CCM
- Measure reading in line on the electronic box display
- Auto-calibration
- Battery powered