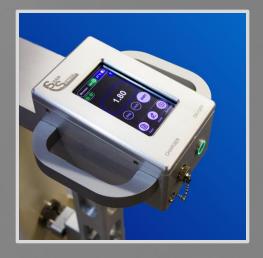

# EMTM48

FOOT ROLLS
ALIGNMENT MEASURER

EMTM48 instrument is designed to measure the foots rolls alignment. It measures the angle between the following rolls surface and the gravity axis. The measure is expressed in degrees, and it is indicated on digital display, located on the upper side of the instrument.

### TECHNICAL DATA

| Portable equipment     | Lightweight and easy to use     |
|------------------------|---------------------------------|
| Mould length range     | As required                     |
| Angle range            | +/- 15 degrees                  |
| Resolution             | +/- 0.01 degrees<br>(+/- mm/mt) |
| Weight                 | < 10 Kg                         |
| Battery operative time | 6 hours                         |
| Operator interface     | LCD Display with touch          |