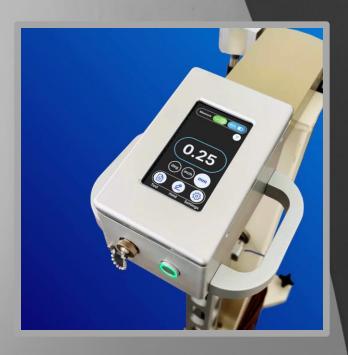

# EMTM48

FOOT ROLLS
ALIGNMENT MEASURER

EMTM48 instrument is designed to measure the foots rolls alignment. It measures the angle between the following rolls surface and the gravity axis. The measure is expressed in degrees, and it is indicated on digital display, located on the upper side of the instrument.

### TECHNICAL DATA

| Portable equipment     | Lightweight and easy to use     |
|------------------------|---------------------------------|
| Mould length range     | As required                     |
| Angle range            | +/- 15 degrees                  |
| Resolution             | +/- 0.01 degrees<br>(+/- mm/mt) |
| Weight                 | < 10 Kg                         |
| Battery operative time | 6 hours                         |
| Operator interface     | LCD Display with touch          |