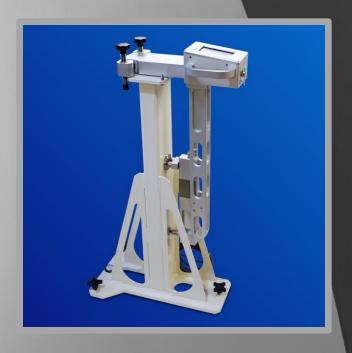

# EMTM46

SLAB MOULD TAPER CHECKER

Steel production on CCM needs accurate, frequent and easy check up of mould status. EMTM46 equipment answers to such needs. It's an accurate, lightweight and easy to use hand held tool for shape and inclination detection of mould plates in slab or blooms CCM. It's designed to be used directly in the casting floor or in the workshop, without any cable connection.

#### **FEATURES**

- Light, versatile and easy to use
- Fast inclination detection of the mould's plates
- Slab, Thin Slab and Blooms CCM
- High accuracy +/- 0.01 degrees
- Real-time measure reading on LCD display
- Auto calibration
- Battery powered

#### **TECHNICAL DATA**

| Operator Interface | Touch LCD Display                   |
|--------------------|-------------------------------------|
| Accuracy           | +/- 0.01 degrees<br>(+/- 0.1 mm/mt) |
| Technology         | MEMS sensor                         |
| Angle Range        | +/- 5 degrees                       |
| Mould length       | As required                         |
| Battery life       | 6 hours                             |
| Environmental IP   | IP62                                |
| Weight             | ~ 7Kg                               |