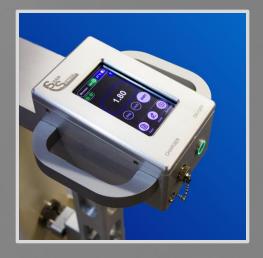

#### **FEATURES**

- Light, versatile and easy to use
- Fast inclination detection of the mould's plates
- Slab, Thin Slab and Blooms CCM
- High accuracy +/- 0.01 degrees
- Real-time measure reading on LCD display
- Auto calibration
- Battery powered

#### **TECHNICAL DATA**

| Operator Interface | Touch LCD Display                   |
|--------------------|-------------------------------------|
| Accuracy           | +/- 0.01 degrees<br>(+/- 0.1 mm/mt) |
| Technology         | MEMS sensor                         |
| Angle Range        | +/- 5 degrees                       |
| Mould length       | As required                         |
| Battery life       | 6 hours                             |
| Environmental IP   | IP62                                |
| Weight             | ~ 7Kg                               |