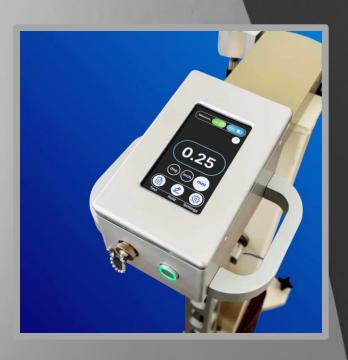

#### **FEATURES**

- Light, versatile and easy to use
- Fast inclination detection of the mould's plates
- Slab, Thin Slab and Blooms CCM
- High accuracy +/- 0.01 degrees
- Real-time measure reading on LCD display
- Auto calibration
- Battery powered

#### **TECHNICAL DATA**

| Operator Interface | Touch LCD Display                   |
|--------------------|-------------------------------------|
| Accuracy           | +/- 0.01 degrees<br>(+/- 0.1 mm/mt) |
| Technology         | MEMS sensor                         |
| Angle Range        | +/- 5 degrees                       |
| Mould length       | As required                         |
| Battery life       | 6 hours                             |
| Environmental IP   | IP62                                |
| Weight             | ~ 7Kg                               |